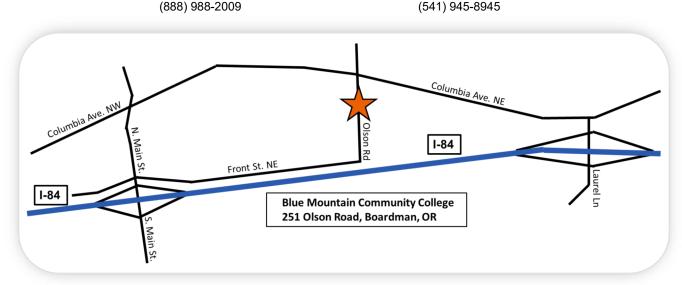

**Training Location** | Blue Mountain Community College, 251 Olson Road (between the SAGE Center and the new Rec Center), Boardman, OR 97818 (541) 481-2099.