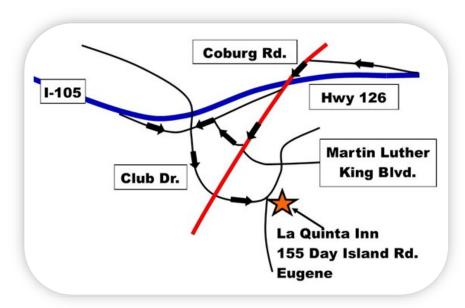

**Training Location** | La Quinta Hotel, 155 Day Island Road, Eugene, OR (541) 344-8335

## **HOTELS**

La Quinta 155 Day Island Road Eugene, OR (541) 344-8335

\*Ask for special D2000 rate.

Start Time | 8:00am

Approximate End Time | 4:00pm

**Lunch Break** | On your own. The immediate area has a number of dining facilities. In class refreshments will be provided.