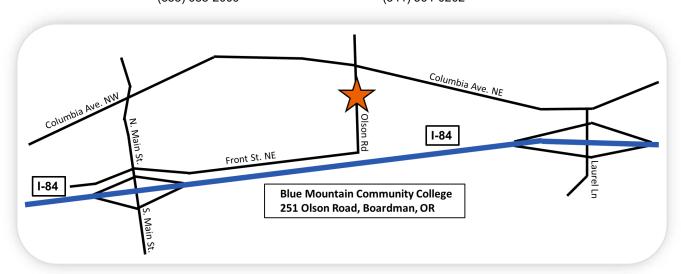

**Training Location** | Blue Mountain Community College, 251 Olson Road (between the SAGE Center and the new Rec Center), Boardman, OR 97818 (541) 481-2099.