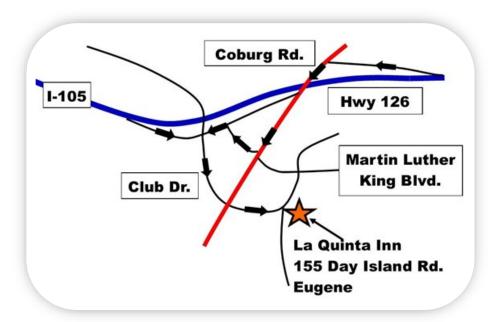

**Training Location** | La Quinta, 155 Day Island Road, Eugene, OR 97401 (541) 344-8335.

## **HOTELS**

La Quinta 155 Day Island Road Eugene, OR (541) 344-8335

\*Ask for special D2000 rate.

Start Time | 8 a.m.

**Approximate End Time** | 5 p.m.

**Lunch Break** | On your own. The immediate area has a number of dining facilities. In class coffee and refreshments are provided.